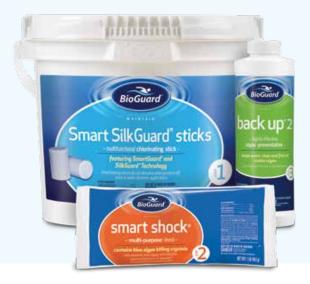

## 1 Sanitize to clean the water

Keep pool water sanitized with Smart SilkGuard® Sticks containing SilkGuard® Technology.

- Extra long-lasting chlorine sanitizer that dissolves slowly and all but stops dissolving when pump is off
- Kills and prevents bacteria, while maintaining proper chlorine levels
- Easy to apply to skimmer, no special feeder required.
- Apply once a week

### Keep pool water clear with Smart Shock<sup>®</sup>

- Keeps water sparkling clear
- Multi-functional product shocks, oxidizes, buffers and clarifies
- Kills and prevents bacteria growth
- Unique blue algae-fighting crystals kill algae
- No need to mix or pre-dissolve
- Apply once a week

### Prevent algae before it starts with Back Up® 2

- Highly effective formula prevents wide variety of algae growth
- Stable in sunlight and will not evaporate
- Activity increases as water temperature rises (and you need protection the most)
- Will not affect pH levels
- No need to mix or pre-dissolve
- Non-staining