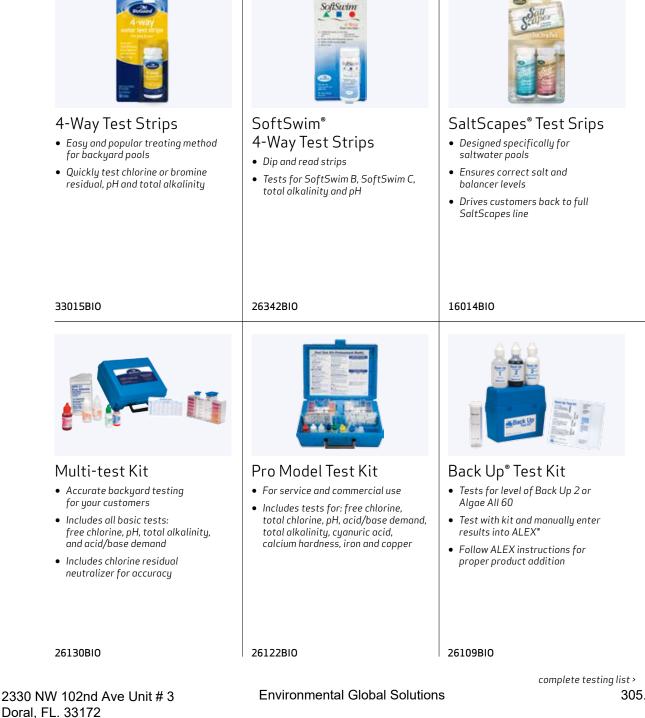

#### SANITIZERS

Sanitizers are the main ingredient of basic pool maintenance. They keep pool water clear and protected from bacteria and each BioGuard® pool care system is based on a sanitizer to provide this important protection.

SANITIZERS

SANITIZERS

ALGICIDE