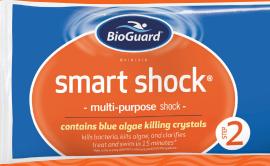

### Keep pool water clear with Smart Shock<sup>®</sup>

- Keeps water sparkling clear
- Multi-functional product shocks, oxidizes, buffers and clarifies
- Kills and prevents bacteria growth
- Unique blue algae-fighting crystals kill algae
- No need to mix or pre-dissolve
- Apply once a week

### Keep pool water clear with Smart Shock<sup>®</sup>

- Keeps water sparkling clear
- Multi-functional product shocks, oxidizes, buffers and clarifies
- Kills and prevents bacteria growth
- Unique blue algae-fighting crystals kill algae
- No need to mix or pre-dissolve

## **SMART SHOCK®**

Proprietary formulation of ingredients

- BioGuard's best to shock, oxidize, buffer and clarify your water
- Contains blue algae killing crystals
- Treat and swim in as soon as 15 minutes
- Can be used with the 3-Step or Once-A-Week BioGuard Care System