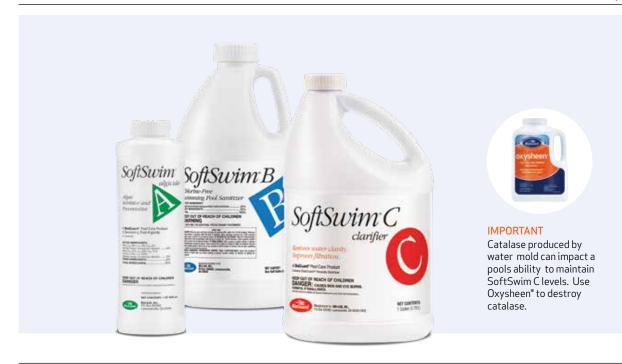

## SOFTSWIM® PROGRAM

- Less than 25,000 gallons
- Excellent circulation, using a sand filter
- Pump operates at least 12 hours per day
- Any surface type, but especially great for vinyl-lined pool

#### Recommended for pool owners who:

- Want a simple system
- Prefer an alternative to chlorination
- Are new to pool ownership
- Are good about following directions

#### Not the best system for pools that:

 Have a prior history of problems such as algae, poor water clarity, etc

Using an effective algicide is an important first step in your pool care regimen for inhibiting and controlling the growth of algae.

- Add it to your pool every two weeks to keep algae in check.
- Withstands evaporation from direct sunlight
- Works harder in high temperatures
- Supports the effectiveness of other SoftSwim products when used on a regular basis

This is a step you don't want to miss when keeping your pool primed for good times in the sun.

- Stops the spread of disease via pool water by effectively killing & controlling bacteria
- Contains biguanide—the key ingredient that makes this program so different than chlorine-based sanitizers
- Gentle on eyes, skin & hair
- UV-protected

Use SoftSwim C on a monthly basis to maintain clarity. Our powerful clarifier and oxidizer helps you keep the sparkle in your water longer by removing contaminants that can cause cloudiness.

- Formulated to last 30% longer in the water
- Clears your pool water by eliminating body oils, perspiration and other undesirable contaminants that can affect clarity and sparkle
- Built-in stabilizer ensures that SoftSwim C's dual action chemicals won't burn off easily in hot weather

23002BIO 2330 NW 102nd Ave Unit # 3 Doral, FL. 33172 1 at.

22852BI0 <sup>1</sup>⁄2 gal. Environmental Global Solutions

22851BIO

1 gal. 305.909.7860