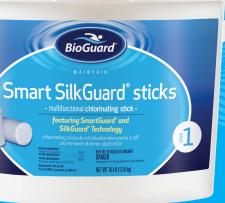

## 1 Sanitize to clean the water

Keep pool water sanitized with Smart SilkGuard® Sticks containing SilkGuard® Technology.

- Extra long-lasting chlorine sanitizer that dissolves slowly and all but stops dissolving when pump is off
- Kills and prevents bacteria, while maintaining proper chlorine levels
- Easy to apply to skimmer, no special feeder required.
- Apply once a week

#### **SMART SILKGUARD® STICKS** 93.9% Trichloro-s-Triazinetrione

BioGuard

ilkGuard<sup>®</sup> Technology

- This unique compressed blue sanitizer stick dissolves much slower when the pump is turned off, using our smart technology. They last twice as long in the skimmer (skimmer application only).
- With SunShield® technology protects chlorine from sunlight.
- Can be used with the Once-A-Week 3 Step BioGuard Care System
- Stabilized chlorine