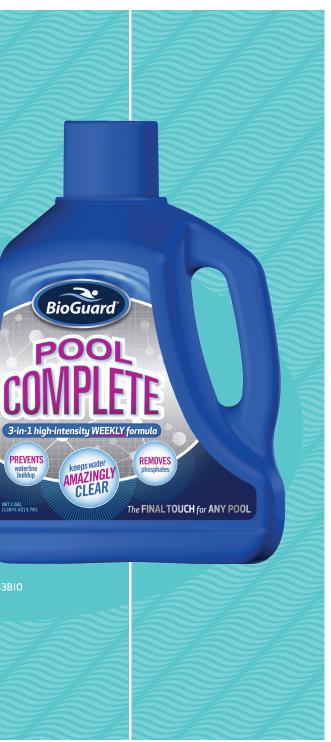

## POOL COMPLETE™

- 3-in-1 high intensity weekly formula adds the final touch to any pool program
- Keeps water AMAZINGLY clear
- Prevents build-up around
- Continuously removes phosphate to the filter