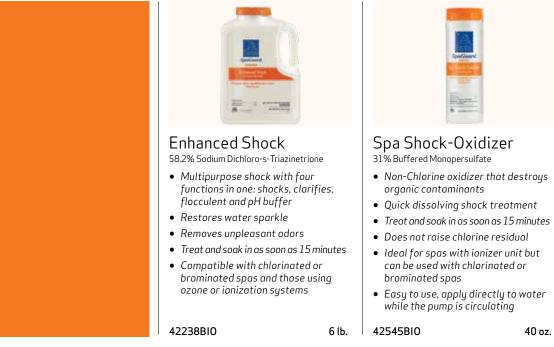

|



# Chlorinating Concentrate

- Fast acting
- Quick dissolving
- Easy to use, no pre-dissolving needed

5 lb.

- Acts as a sanitizer and an oxidizer; no need for two products
- Apply directly to water while the pump is running

#### 42048BI0 2330 NW 102nd Ave Unit # 3 Doral, FL. 33172

#### Chlorinating Concentrate 42049BI0 12 x 14 oz. 12 x 2 lb. 42047BI0 4 x 5 lb. 42048BI0 **Brominating Tablets** 12 x 1.5 lb. 42110BI0 4 x 4.5 lb. 42122BI0 **Brominating Concentrate** 42140BIO 12 x 14 oz. 12 x 2 lb. 42160BI0 42165BI0 4 x 6 lb.

#### **Environmental Global Solutions**

# SPA OXIDIZERS



| Enhanced Shock     | 42234BIO<br>42238BIO | 12 x 2 lb.<br>4 x 6 lb.  |
|--------------------|----------------------|--------------------------|
| Spa Shock-Oxidizer | 42545BIO<br>42552BIO | 12 x 40 oz.<br>4 x 7 lb. |

**Environmental Global Solutions** 

|                                                                                                                                                             |                                                                                                                                                                                    |                                             | 22                                                                                                       |
|----------------------------------------------