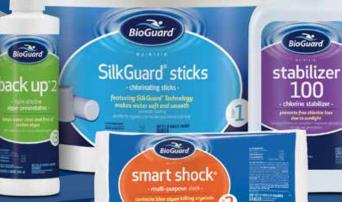

## 1 Sanitize to clean the water

Keep pool water sanitized with Smart SilkGuard® Sticks containing SilkGuard® Technology.

- Extra long-lasting chlorine sanitizer that dissolves slowly and all but stops dissolving when pump is off
- Kills and prevents bacteria, while maintaining proper chlorine levels
- Easy to apply to skimmer, no special feeder required.
- Apply once a week

### Keep pool water clear with Smart Shock<sup>®</sup>

- Keeps water sparkling clear
- Multi-functional product shocks, oxidizes, buffers and clarifies
- Kills and prevents bacteria growth
- Unique blue algae-fighting crystals kill algae
- No need to mix or pre-dissolve
- Apply once a week

### Prevent algae before it starts with Back Up® 2

- Highly effective formula prevents wide variety of algae growth
- Stable in sunlight and will not evaporate
- Activity increases as water temperature rises (and you need protection the most)
- Will not affect pH levels
- No need to mix or pre-dissolve
- Non-staining