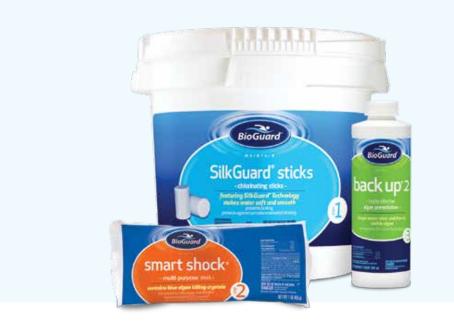

## 1 Sanitize to clean the water

Keep pool water sanitized with Smart SilkGuard® Sticks containing SilkGuard® Technology.

- Extra long-lasting chlorine sanitizer that dissolves slowly and all but stops dissolving when pump is off
- Kills and prevents bacteria, while maintaining proper chlorine levels
- Easy to apply to skimmer, no special feeder required.
- Apply once a week

### Keep pool water clear with Smart Shock<sup>®</sup>

- Keeps water sparkling clear
- Multi-functional product shocks, oxidizes, buffers and clarifies
- Kills and prevents bacteria growth
- Unique blue algae-fighting crystals kill algae
- No need to mix or pre-dissolve
- Apply once a week

### Prevent algae before it starts with Back Up® 2

- Highly effective formula prevents wide variety of algae growth
- Stable in sunlight and will not evaporate
- Activity increases as water temperature rises (and you need protection the most)
- Will not affect pH levels
- No need to mix or pre-dissolve
- Non-staining